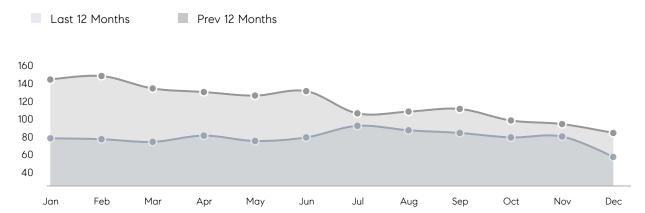

| 39        | -5%      |
|                | % OF ASKING PRICE  | 102%      | 105%      |          |
|                | AVERAGE SOLD PRICE | \$317,188 | \$321,923 | -1%      |
|                | # OF CONTRACTS     | 15        | 13        | 15%      |
|                | NEW LISTINGS       | 21        | 21        | 0%       |
| Condo/Co-op/TH | AVERAGE DOM        | 57        | 97        | -41%     |
|                | % OF ASKING PRICE  | 97%       | 99%       |          |
|                | AVERAGE SOLD PRICE | \$152,800 | \$148,786 | 3%       |
|                | # OF CONTRACTS     | 9         | 3         | 200%     |
|                | NEW LISTINGS       | 3         | 10        | -70%     |

## Compass New Jersey Market Report

### East Orange

#### DECEMBER 2021

#### Monthly Inventory



#### Contracts By Price Range



#### Listings By Price Range



## COMPASS



Compass makes no representations or warranties, express or implied, with respect to future market conditions or prices of residential product at the time the subject property or any competitive property is complete and ready for occupancy or with respect to any report, study, finding, recommendation or other information provided by Compass herein. Moreover, no warranty, express or implied, is made or should be assumed regarding the accuracy, adequacy, completeness, legality, reliability, merchantability or fitness for a particular purpose of any information, in part or whole, contained herein. All material is presented with the understanding that Compass shall not be deemed to provide legal, accounting or othe