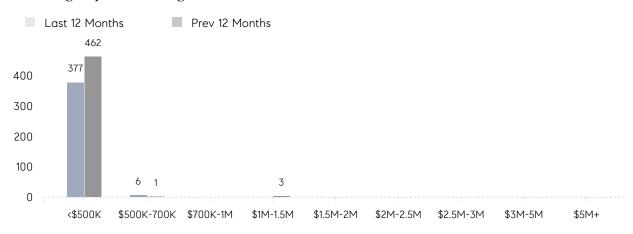

102%      | 105%      |          |
|                | AVERAGE SOLD PRICE | \$317,188 | \$321,923 | -1%      |
|                | # OF CONTRACTS     | 15        | 13        | 15%      |
|                | NEW LISTINGS       | 21        | 21        | 0%       |
| Condo/Co-op/TH | AVERAGE DOM        | 57        | 97        | -41%     |
|                | % OF ASKING PRICE  | 97%       | 99%       |          |
|                | AVERAGE SOLD PRICE | \$152,800 | \$148,786 | 3%       |
|                | # OF CONTRACTS     | 9         | 3         | 200%     |
|                | NEW LISTINGS       | 3         | 10        | -70%     |

## Compass New Jersey Market Report

### East Orange

#### DECEMBER 2021

#### Monthly Inventory



#### Contracts By Price Range



#### Listings By Price Range



## COMPASS



Compass makes no representations or warranties, express or implied, with respect to future market conditions or prices of residential product at the time the subject property or any competitive property is complete and ready for occupancy or with respect to any report, study, finding, recommendation or other information provided by Compass herein. Moreover, no warranty, express or implied, is made or should be assumed regarding the accuracy, adequacy, completeness, legality, reliability, merchantability or fitness for a particular purpose of any information, in part or whole, contained herein. All material is presented with the understanding that Compass shall not be deemed to provide legal, accounting or other professional services. This is not intended to solicit the purc