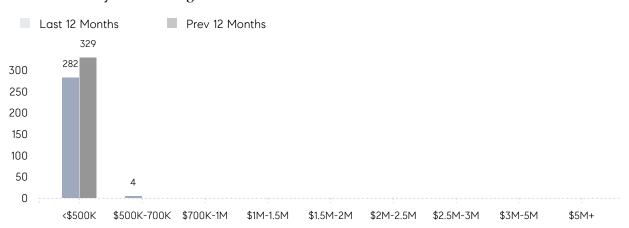

| % OF ASKING PRICE  | 102%      | 105%      |          |
|                | AVERAGE SOLD PRICE | \$317,188 | \$321,923 | -1%      |
|                | # OF CONTRACTS     | 15        | 13        | 15%      |
|                | NEW LISTINGS       | 21        | 21        | 0%       |
| Condo/Co-op/TH | AVERAGE DOM        | 57        | 97        | -41%     |
|                | % OF ASKING PRICE  | 97%       | 99%       |          |
|                | AVERAGE SOLD PRICE | \$152,800 | \$148,786 | 3%       |
|                | # OF CONTRACTS     | 9         | 3         | 200%     |
|                | NEW LISTINGS       | 3         | 10        | -70%     |

## Compass New Jersey Market Report

### East Orange

#### DECEMBER 2021

#### Monthly Inventory



#### Contracts By Price Range



#### Listings By Price Range



## COMPASS



Compass makes no representations or warranties, express or implied, with respect to future market conditions or prices of residential product at the time the subject property or any competitive property is complete and ready for occupancy or with respect to any report, study, finding, recommendation or other information provided by Compass herein. Moreover, no warranty, express or implied, is made or should be assumed regarding the accuracy, adequacy, completeness, legality, reliability, merchantability or fitness for a particular purpose of any information, in part or whole, contained herein. All material is presented with the understanding that Compass shall not be deemed to provide legal, accounting or other professional services. This is